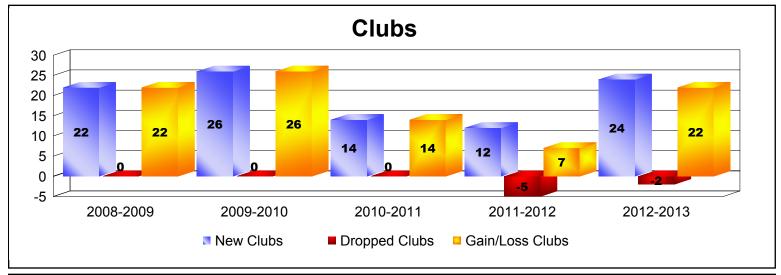

District 316 D

As of June 2013 Cumulative

| Year      | New<br>Clubs | Dropped<br>Clubs | Gain/<br>Loss<br>Clubs | New<br>Members | Charter<br>Members | Reinstate<br>Members | Transfer<br>Members | Total<br>Member<br>Added | Total<br>Members<br>Dropped | Gain/<br>Loss<br>Members |
|-----------|--------------|------------------|------------------------|----------------|--------------------|----------------------|---------------------|--------------------------|-----------------------------|--------------------------|
| 2008-2009 | 22           | 0                | 22                     | 434            | 523                | 45                   | 2                   | 1004                     | -400                        | 604                      |
| 2009-2010 | 26           | 0                | 26                     | 500            | 536                | 162                  | 13                  | 1211                     | -619                        | 592                      |
| 2010-2011 | 14           | 0                | 14                     | 714            | 294                | 55                   | 18                  | 1081                     | -607                        | 474                      |
| 2011-2012 | 12           | -5               | 7                      | 567            | 251                | 136                  | 8                   | 962                      | -686                        | 276                      |
| 2012-2013 | 24           | -2               | 22                     | 1123           | 529                | 61                   | 26                  | 1739                     | -690                        | 1049                     |
| Average   | 20           | -1               | 18                     | 668            | 427                | 92                   | 13                  | 1199                     | -600                        | 599                      |