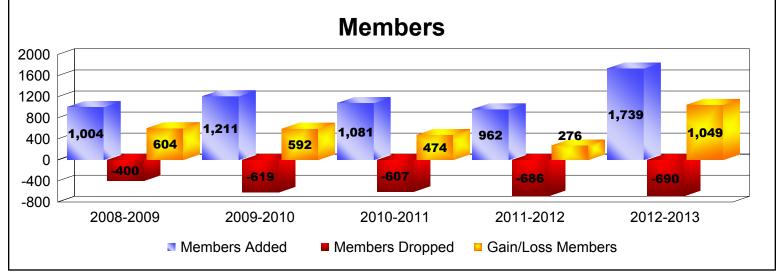

District 316 D

As of June 2013 Cumulative

| Year      | New<br>Clubs | Dropped<br>Clubs | Gain/<br>Loss<br>Clubs | New<br>Members | Charter<br>Members | Reinstate<br>Members | Transfer<br>Members | Total<br>Member<br>Added | Total<br>Members<br>Dropped | Gain/<br>Loss<br>Members |
|-----------|--------------|------------------|------------------------|----------------|--------------------|----------------------|---------------------|--------------------------|-----------------------------|--------------------------|
| 2008-2009 | 22           | 0                | 22                     | 434            | 523                | 45                   | 2                   | 1004                     | -400                        | 604                      |
| 2009-2010 | 26           | 0                | 26                     | 500            | 536                | 162                  | 13                  | 1211                     | -619                        | 592                      |
| 2010-2011 | 14           | 0                | 14                     | 714            | 294                | 55                   | 18                  | 1081                     | -607                        | 474                      |
| 2011-2012 | 12           | -5               | 7                      | 567            | 251                | 136                  | 8                   | 962                      | -686                        | 276                      |
| 2012-2013 | 24           | -2               | 22                     | 1123           | 529                | 61                   | 26                  | 1739                     | -690                        | 1049                     |
| Average   | 20           | -1               | 18                     | 668            | 427                | 92                   | 13                  | 1199                     | -600                        | 599                      |